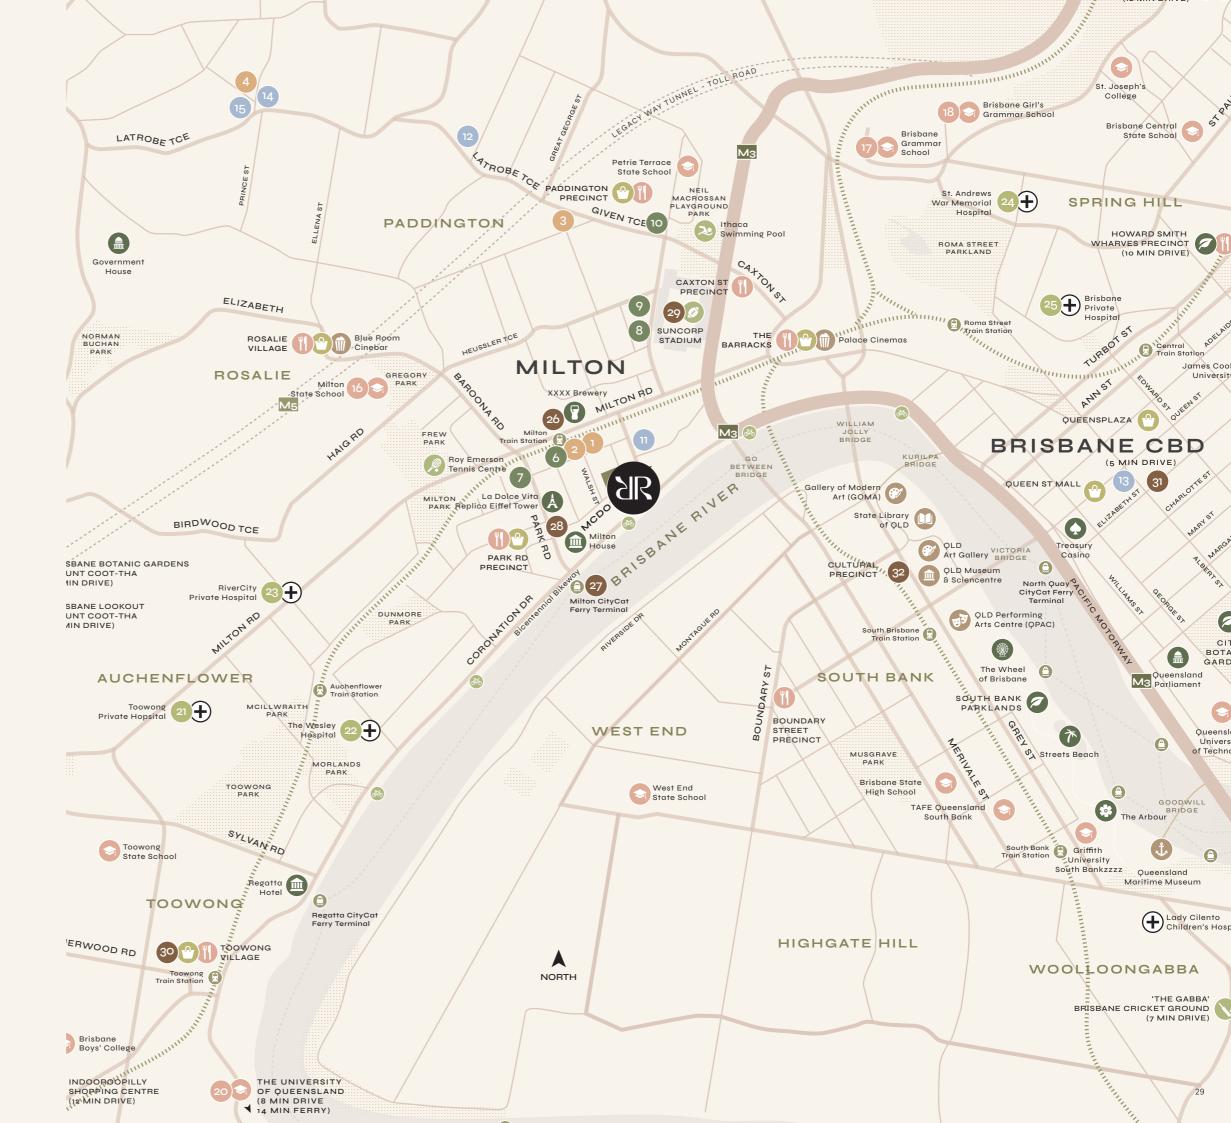

#### CAFES & RESTAURANTS

| 1 | Bunker Coffee3 min walk              |
|---|--------------------------------------|
| 2 | Two Wheels and a Handlebar4 min walk |
| 3 | Anouk Cafe17 min walk                |
|   |                                      |

|   | 85 Miskin St     | a min driva     |
|---|------------------|-----------------|
| - | 05 IVIISKII 1 31 | 9 1111111 01117 |

#### **BARS & NIGHTLIFE**

| 6  | Aether Brewing4 min walk      |
|----|-------------------------------|
| 7  | The Scratch Bar5 min walk     |
| 8  | Newstead Brewing Co9 min walk |
| 9  | The Malecón 10 min walk       |
| 10 | Darling & Co14 min walk       |

#### SHOPPING

| 11 | Milton Markets        | . 2 min walk |
|----|-----------------------|--------------|
| 12 | Brown's General Store | .5 min drive |
| 13 | Double Double         | .6 min drive |
| 14 | Empire Revival        | .6 min drive |
| 15 | Hummingbird The Shop  | .6 min drive |

#### **EDUCATION**

16 Milton State School.....

| 17 | Brisbane Grammar School5 min drive        |
|----|-------------------------------------------|
| 18 | Brisbane Girl's Grammar School6 min drive |
| 19 | Brisbane Boys' College7 min drive         |
| 20 | The University of Queensland8 min drive   |

...4 min drive

..... 4 min drive

#### **HEALTH & WELLBEING**

21 Toowong Private Hospital .....

| 22 | The Wesley Hospital              | 4 min  | drive |
|----|----------------------------------|--------|-------|
| 23 | RiverCity Private Hospital       | 4 min  | drive |
| 24 | St Andrews War Memorial Hospital | .6 min | drive |
| 25 | Brisbane Private Hospital        | .7 min | drive |

#### KEY DESTINATIONS

| 26 | Milton Train Station         | 4 min walk     |
|----|------------------------------|----------------|
| 27 | Milton Ferry Terminal        | 8 min walk     |
| 28 | Park Road Precinct           | 4 min walk     |
| 29 | Suncorp Stadium              | . 10 min walk  |
| 30 | Toowong Village              | 4 min drive    |
| 31 | Brisbane CBD                 | 5 min drive    |
| 32 | South Bank Cultural Precinct | 5 min drive    |
| 33 | Brisbane Airport             | . 16 min drive |