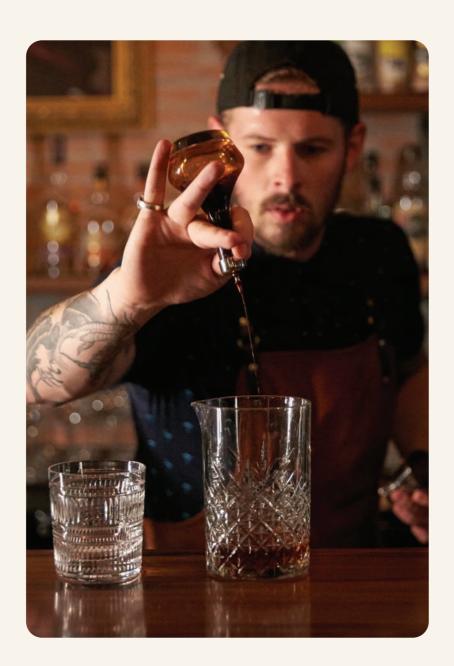

The night is young and the weather is barmy, which means bar hopping is made easy. From boutique distilleries to grand establishments you can make a night on the town go all night long.