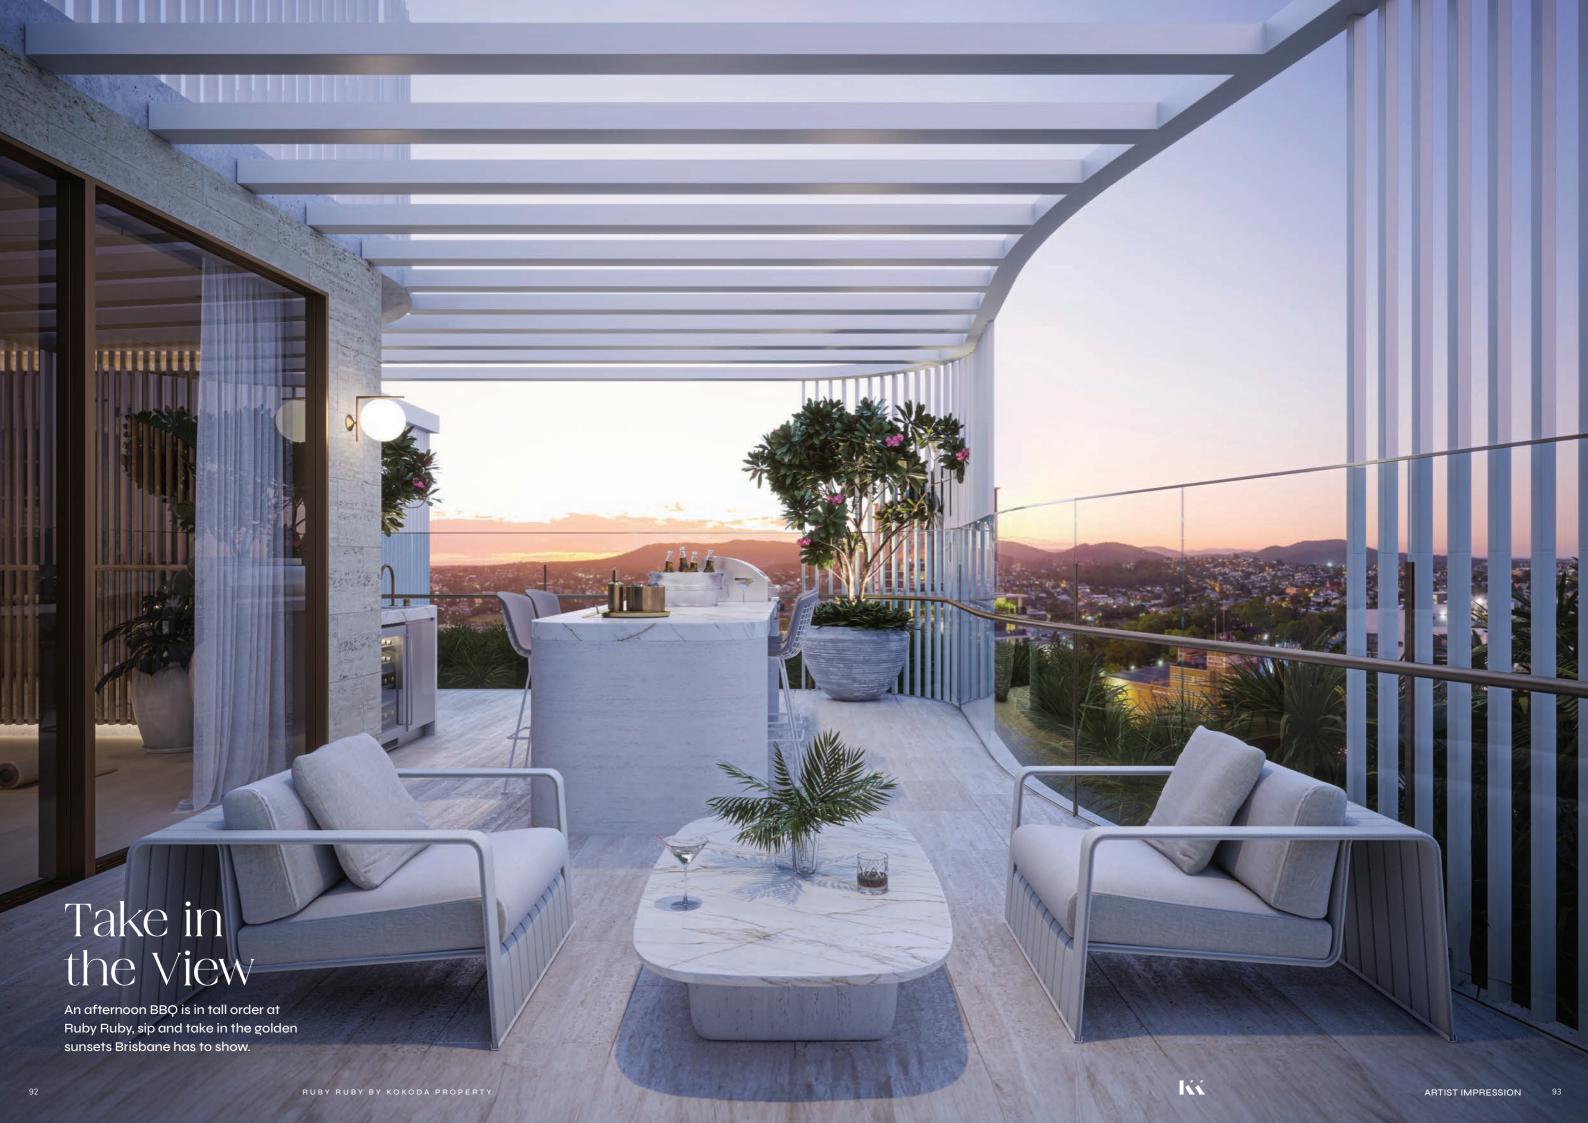

## Self-indulgence accepted

Today's residents make time for self-care, Ruby Ruby is there for your pleasure.

Higher Ground

With a view worth an insta-moment, a stunning backdrop atop of Ruby Ruby is unrivaled.

#### Sun, Soak, Steam

Create your own spa rituals with our deluxe sauna, a cold plunge pool and spend the day bathing in the infinity pool.

Seek Golden

A view unlike any other transporting you away from the everyday. Ruby will be the envy of many with a rooftop pool worthy of a sunset so golden.