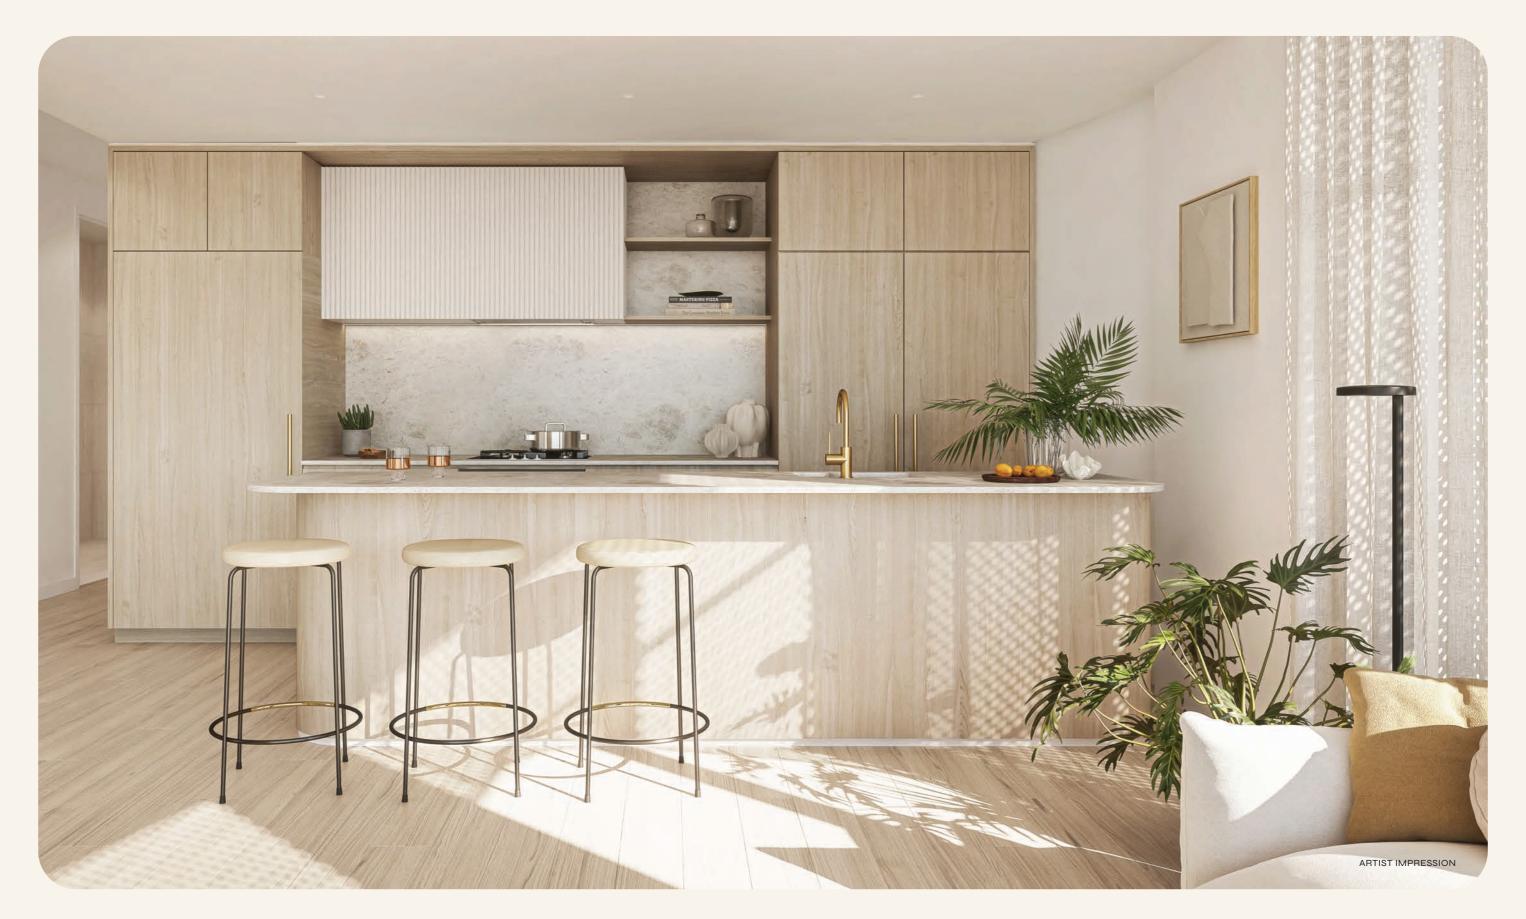

### Modern Gourmet

Modern curves and lines wrap the kitchen bench with delicate marble countertops, premium appliances and warm soft finishes.

Cosy Up

Enjoy the morning sleep-ins and start the day in a light-filled room. Your private space.