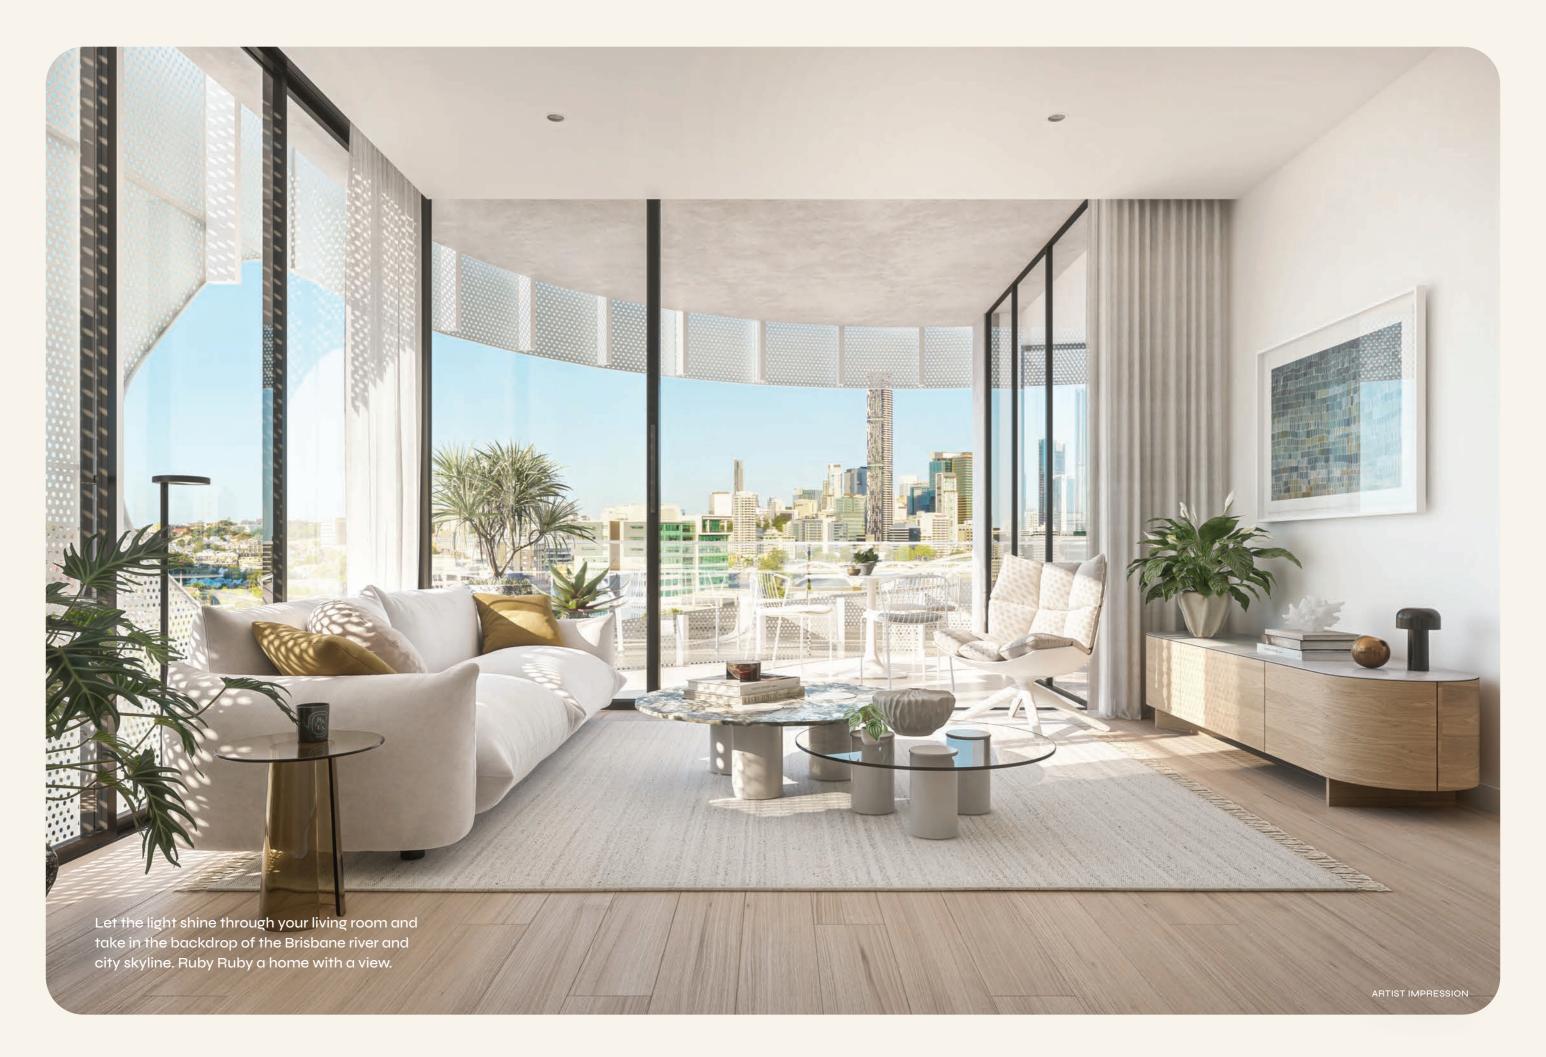

# Live beyond expectation

Live within a sub-tropical conscious world where form and function meet.
An oasis to match the lifestyles of today's health-conscious residents.
Sweeping fluid forms representing organic voile with fine soft lines envelops the building, inviting you to call 12-18
Crombie Street, Milton yours.

The building design has been carefully curated to deliver a residence which is

thoughtful and impressive. The balance of form providing a resort-style grand entrance, welcoming and luxurious with the residential club amenities to deliver the ultimate livable, breathable experience.