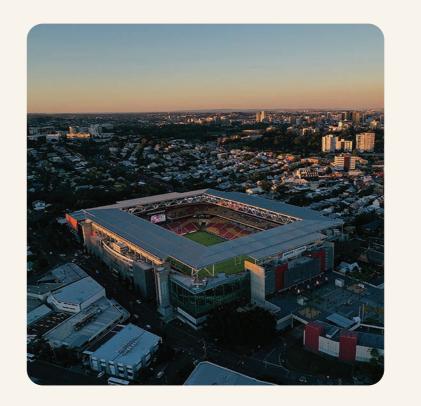

#### KEY DESTINATIONS

| 26 | Milton Train Station         | 4 min walk     |
|----|------------------------------|----------------|
| 27 | Milton Ferry Terminal        | 8 min walk     |
| 28 | Park Road Precinct           | 4 min walk     |
| 29 | Suncorp Stadium              | . 10 min walk  |
| 30 | Toowong Village              | 4 min drive    |
| 31 | Brisbane CBD                 | 5 min drive    |
| 32 | South Bank Cultural Precinct | 5 min drive    |
| 33 | Brisbane Airport             | . 16 min drive |

Explore the eclectic treasures of Milton and the surrounding neighbourhood with home-grown favourites like The Plant Bunker or catch a game at Suncorp Stadium. One thing is certain you don't have to venture far to have a great time.