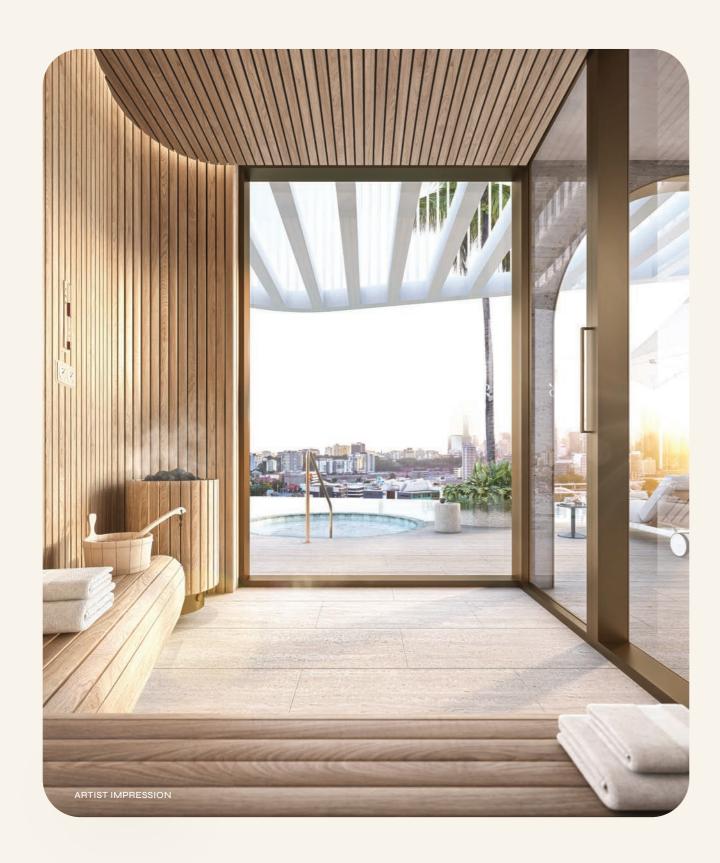

#### Sun, Soak, Steam

Create your own spa rituals with our deluxe sauna, a cold plunge pool and spend the day bathing in the infinity pool.

Seek Golden

A view unlike any other transporting you away from the everyday. Ruby will be the envy of many with a rooftop pool worthy of a sunset so golden.