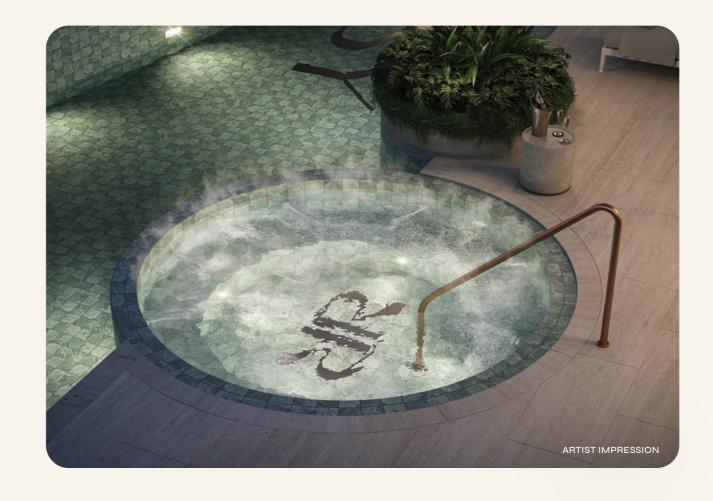

#### Sun, Soak, Steam

Create your own spa rituals with our deluxe sauna, a cold plunge pool and spend the day bathing in the infinity pool.

Seek Golden

A view unlike any other transporting you away from the everyday. Ruby will be the envy of many with a rooftop pool worthy of a sunset so golden.