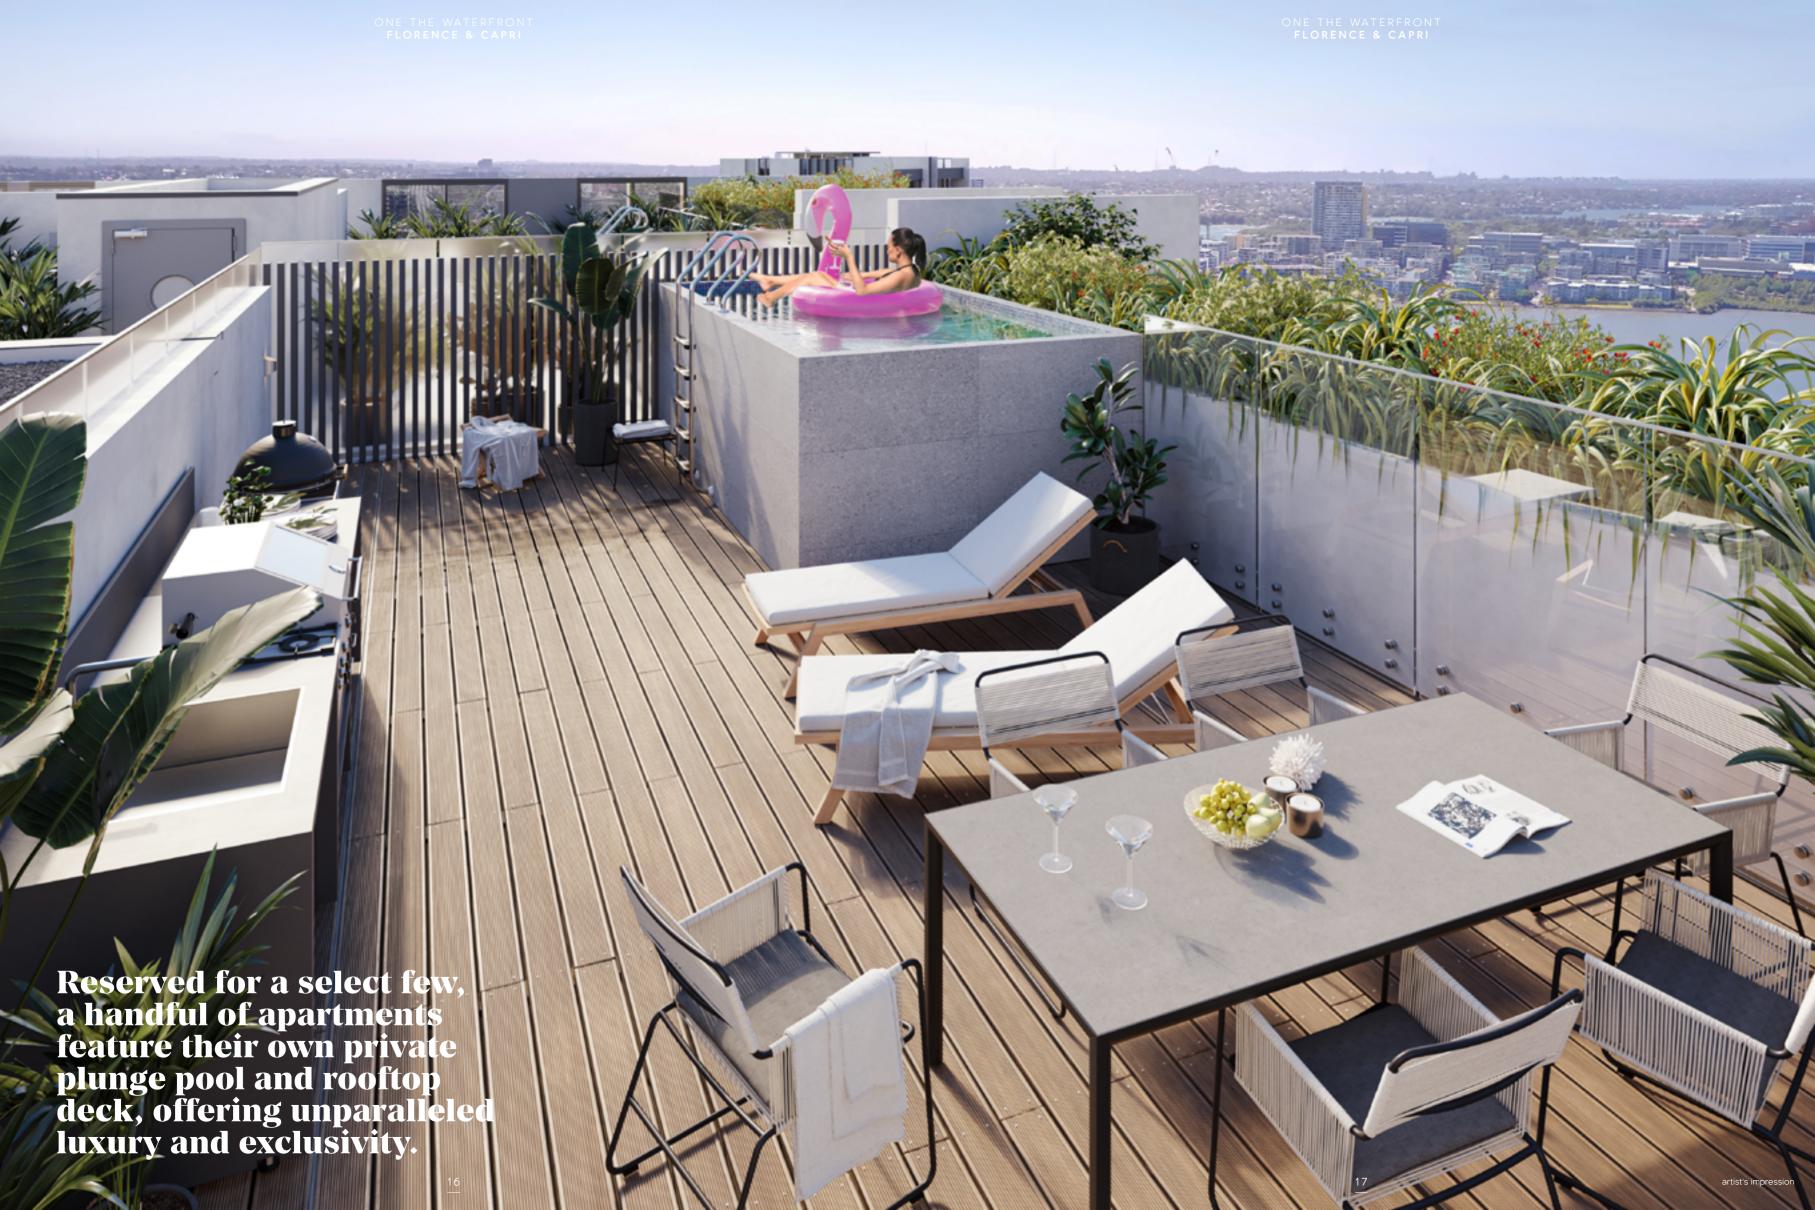

From the first-class Club One lounge to the family-oriented Bay Park, the private Sky Park garden rooftop open-air cinema, and the state-of-the-art fitness facilities, your new home at ONE The Waterfront is ready for you to enjoy.

If it's indulgence you seek, savour a relaxing drink at the residents only, Club One, or invite your friends over, for a movie night in the private screening room or the open-air cinema facilities. And if dining out is a must, select from a multitude of dining precincts nearby to treat your taste buds.