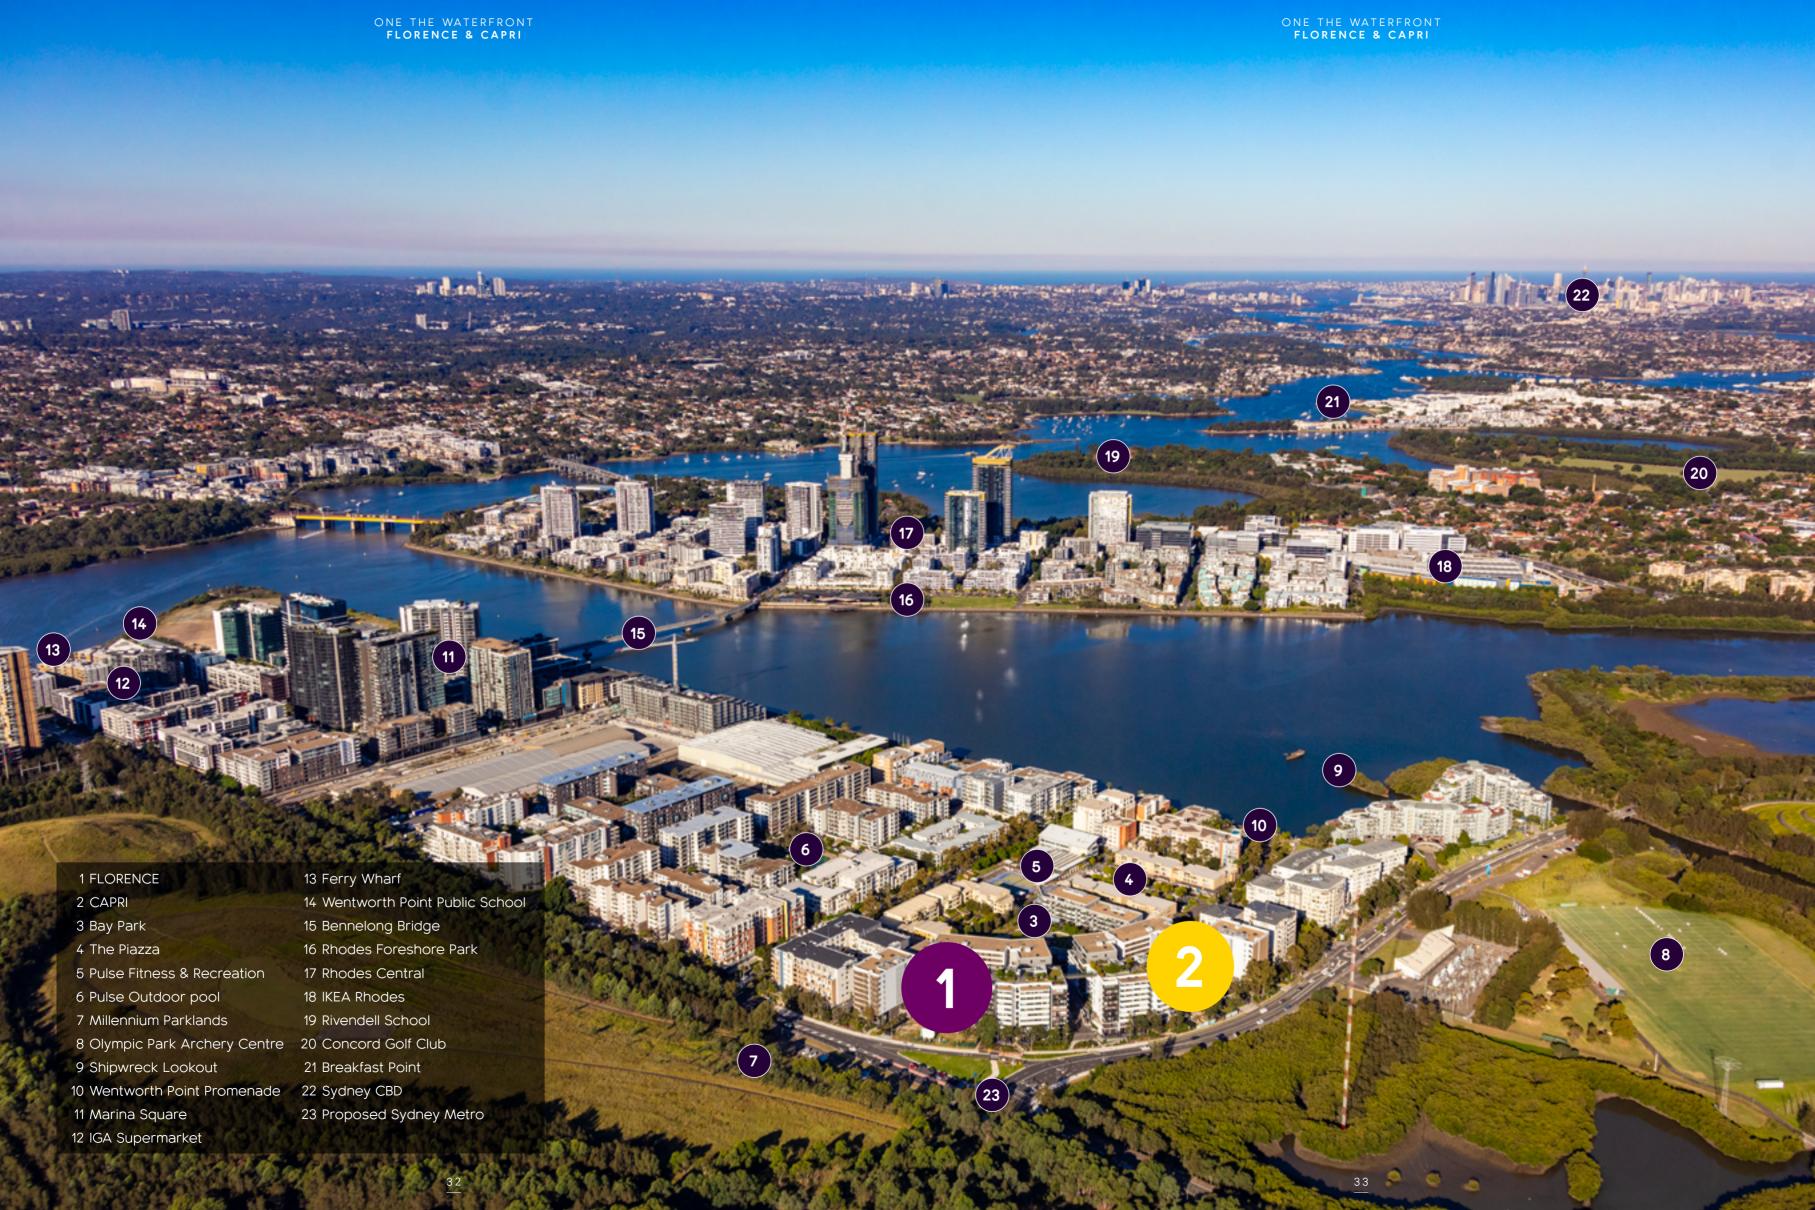

### **Convenience Assured**

ONE The Waterfront basks at the centre of a vibrant urban realm where all of life's pleasures and essentials await. Perfectly positioned in Wentworth Point - one of the last remaining new Harbour foreshore suburbs in Sydney - it boasts fresh modern buildings, sensational facilities and dining outlets at Sydney Olympic Park and Newington, plus all the shopping and entertainment of Rhodes.

Residents can easily access the Rhodes railway station via the Bennelong Bridge, making it convenient to shop or stroll down to the wharf to catch a city-bound ferry, arriving in the CBD just 40 minutes later. Just 2km from your front door, you'll find a passport to endless culture and entertainment at Sydney Olympic Park. Additionally, with a proposed light rail link between Westmead and Sydney Olympic Park via Parramatta, this location is set to become even more future-proof, solidifying its status as a first-class locale.