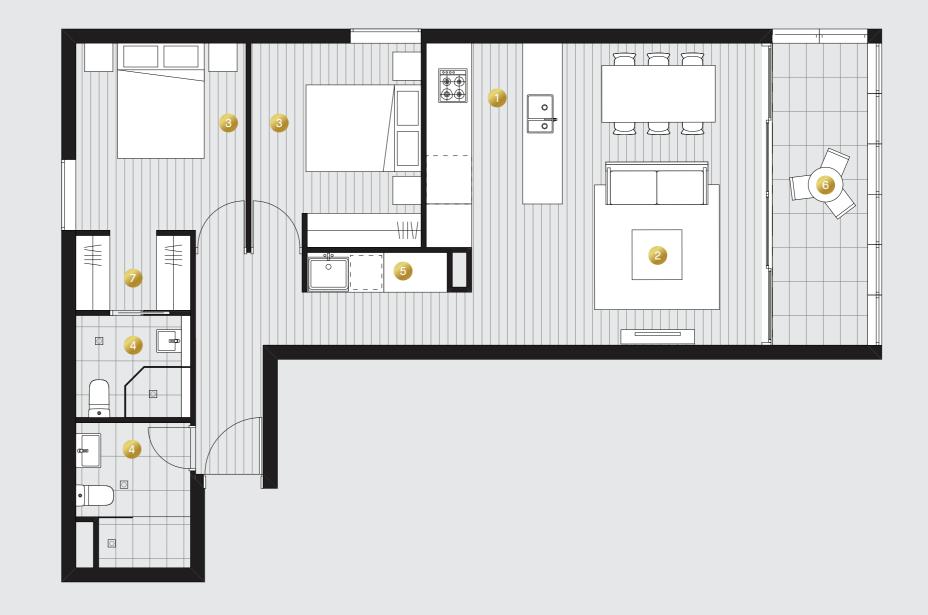

## Type 2E

2 BEDROOM

UNIT NUMBER: 108, 208, 308, 408, 507, 607

| INTERNAL   | 74 M <sup>2</sup> |
|------------|-------------------|
| BALCONY    | 10 M <sup>2</sup> |
| TOTAL AREA | 84M²              |

A RESICO DEVELOPMENT

## N>

1. Kitchen

- 2. Lounge/Dining
- 3. Bedroom
- 4. Bathroom
- 5. Laundry
- 6. Balcony
- 7. Walk-in Robe