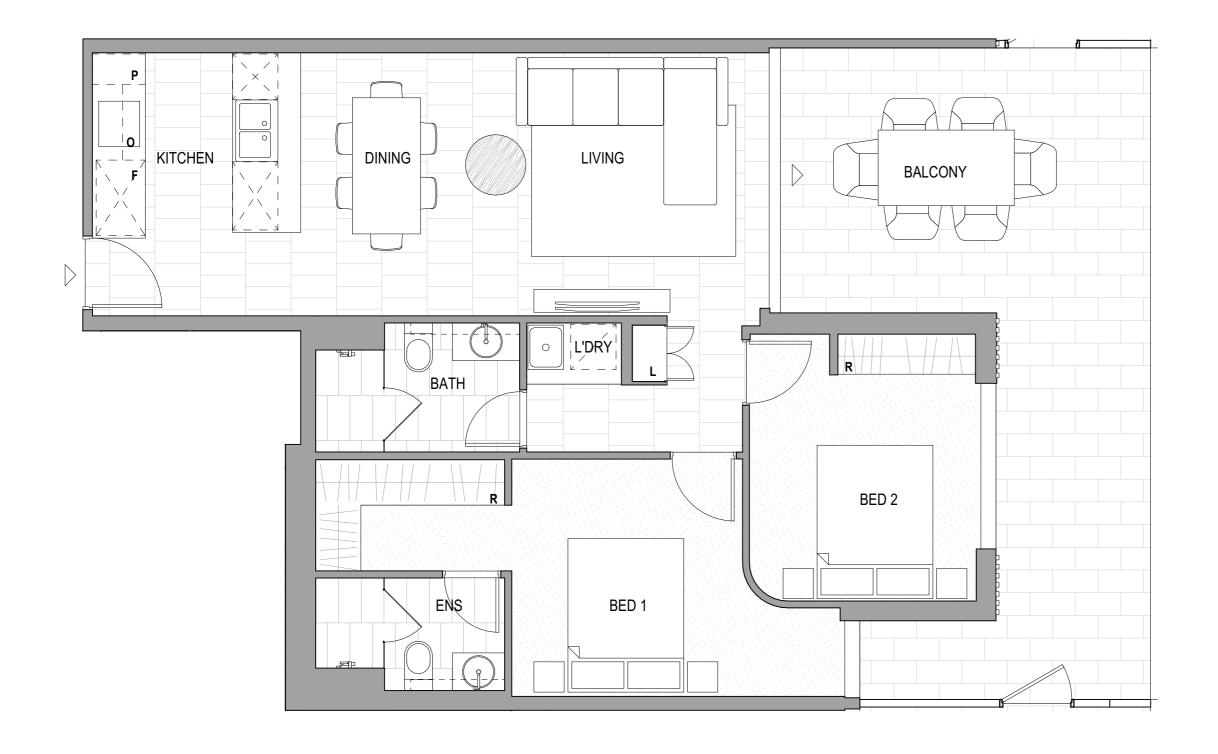

ONE HUNDRED ON LEICHHARDT

TYPE 2L

100 LEICHHARDT ST - SPRING HILL

The information, images and material depicted in this document are indicative only and the final built product may result in minor changes required to suit building regulations, and available products.

## DESCRIPTION

2 Bedroom 2 Bathroom

## AREA

| Internal Area | 77m <sup>2</sup>  |
|---------------|-------------------|
| Balcony       | 32m <sup>2</sup>  |
| Total         | 109m <sup>2</sup> |

## RESIDENCES

102, 204

## LEGEND

| Р | Pantry        | L | L |
|---|---------------|---|---|
| F | Fridge        | R | F |
| Ο | Oven/ Cooktop | ~ | E |

- Linen/ Storage
- Robe
- Balcony Access

This floorplan including furniture, fixture measurements and dimensions are approximate and for illustrative purposes only.