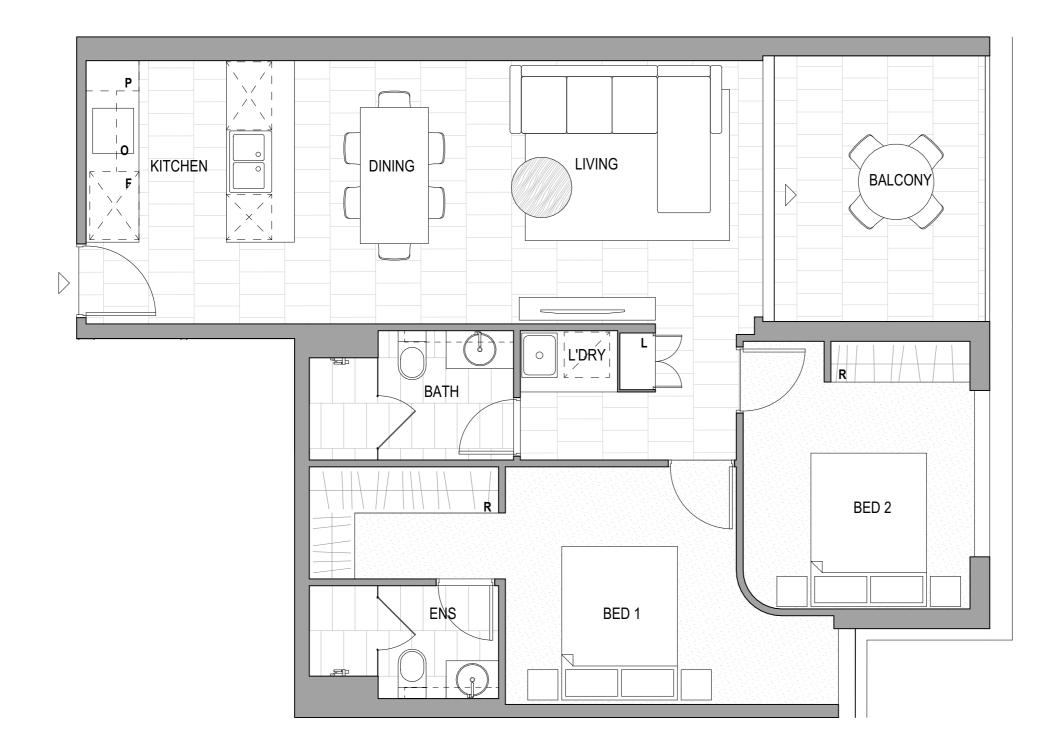

### **PROPERTY**

Description

2 Bed + 2 Bath + 1 Car

Floorplan Type

2C

**Property Level** 

Level 4

**Aspect** 

East

**Property Size** 

Internal: 78sqm External: 11sqm TOTAL: 89sqm

Price

\$1,050,000

#### DESCRIPTION

- 2 Bedroom
- 2 Bathroom

#### AREA

Internal Area 78m²
Balcony IIm²
Total 89m²

#### LEGEND

P Pantry L Linen/ Storage
F Fridge R Robe
O Oven/ Cooktop A Balcony Access

5 M