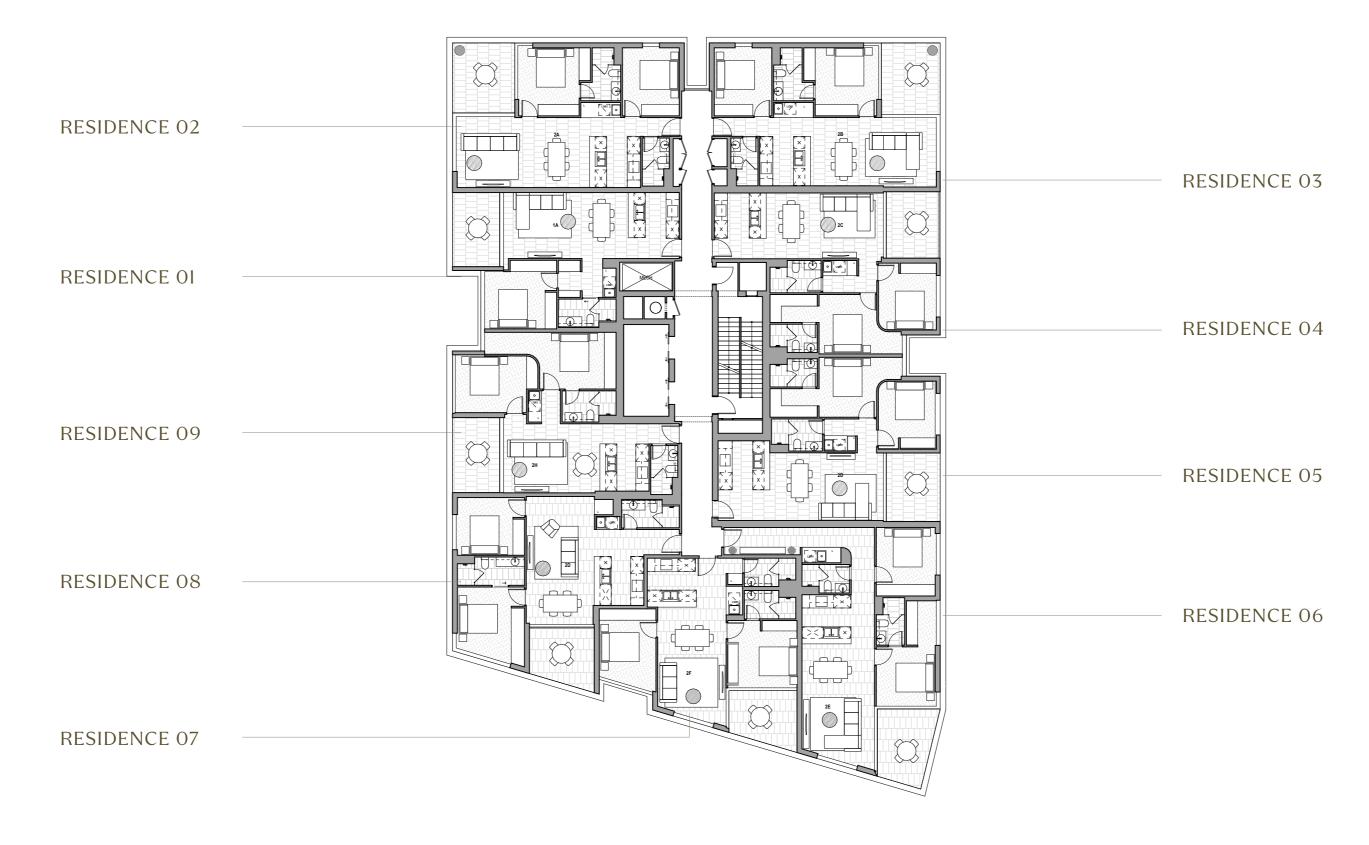

y area may differ from the surveyed area of the constructed apartment due to different methods of measurement. The seller reserves the right to withdraw any apartment from sale. Three Sixty Property Group will not be liable for any damages, loss or expenses incurred by any person relying on the information contained within this website. This information is provided subject to any contract of sale and all interested parties are encouraged to undertake their own enquiries and seek independent advice before proceeding.





#### DESCRIPTION

- 2 Bedroom
- 2 Bathroom

#### AREA

Internal Area 78m²
Balcony IIm²
Total 89m²

#### RESIDENCES

304, 404, 504, 604, 704, 804, 904, 1004, 1104, 1204, 1304

#### LEGEND

P Pantry L Linen/ Storage
F Fridge R Robe
O Oven/ Cooktop A Balcony Access



5 M