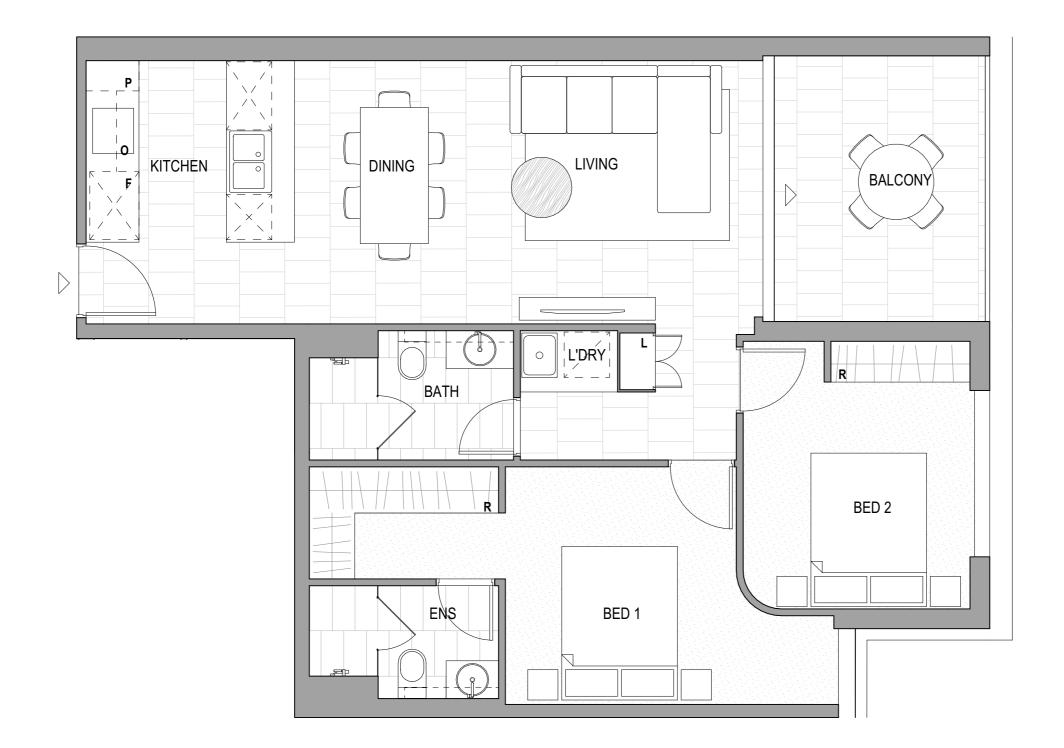

#### **PROPERTY**

Description

2 Bed + 2 Bath + 1 Car

Floorplan Type

2C

**Property Level** 

Level 5

Aspect

East

**Property Size** 

Internal: 78sqm External: 11sqm TOTAL: 89sqm

Price

\$1,060,000

#### DESCRIPTION

- 2 Bedroom
- 2 Bathroom

#### AREA

Internal Area 78m²
Balcony IIm²
Total 89m²

#### LEGEND

P Pantry L Linen/ Storage
F Fridge R Robe
O Oven/ Cooktop A Balcony Access

5 M