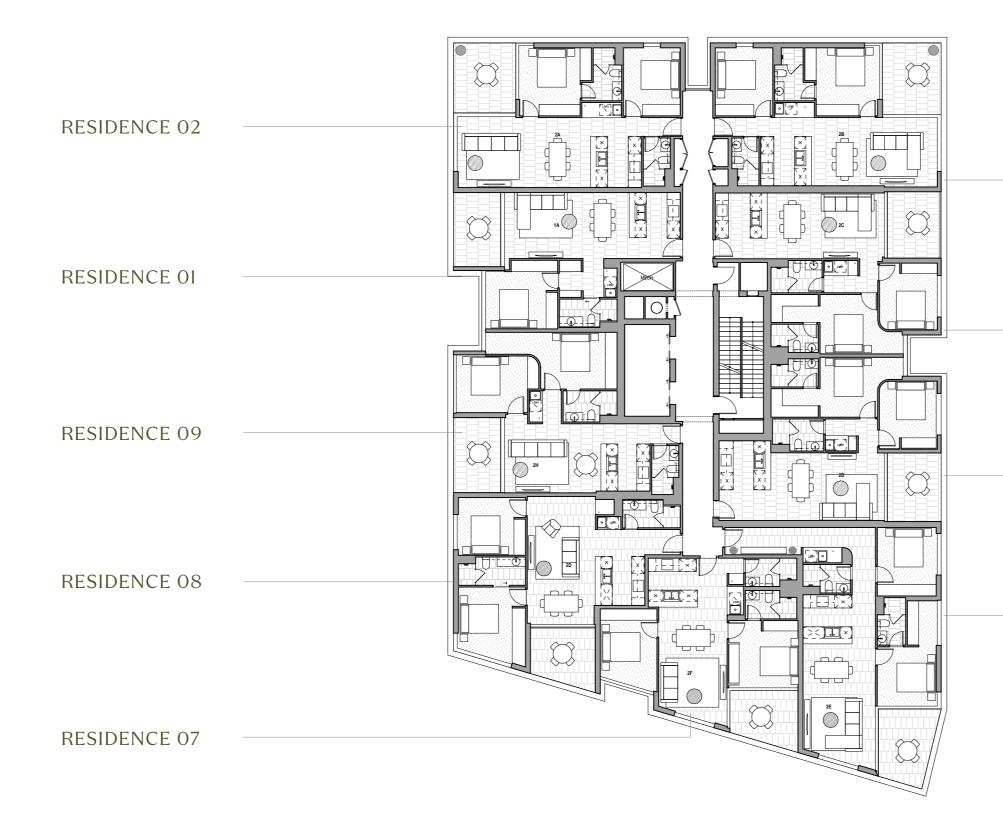

#### RESIDENCES

304, 404, 504, 604, 704, 804, 904, 1004, 1104, 1204, 1304

ONE HUNDRED

LEVELS 04-9

## **RESIDENCE 03**

## **RESIDENCE** 04

## **RESIDENCE 05**

## **RESIDENCE 06**

This floorplan including furniture, fixture measurements and dimensions are approximate and for illustrative purposes only.