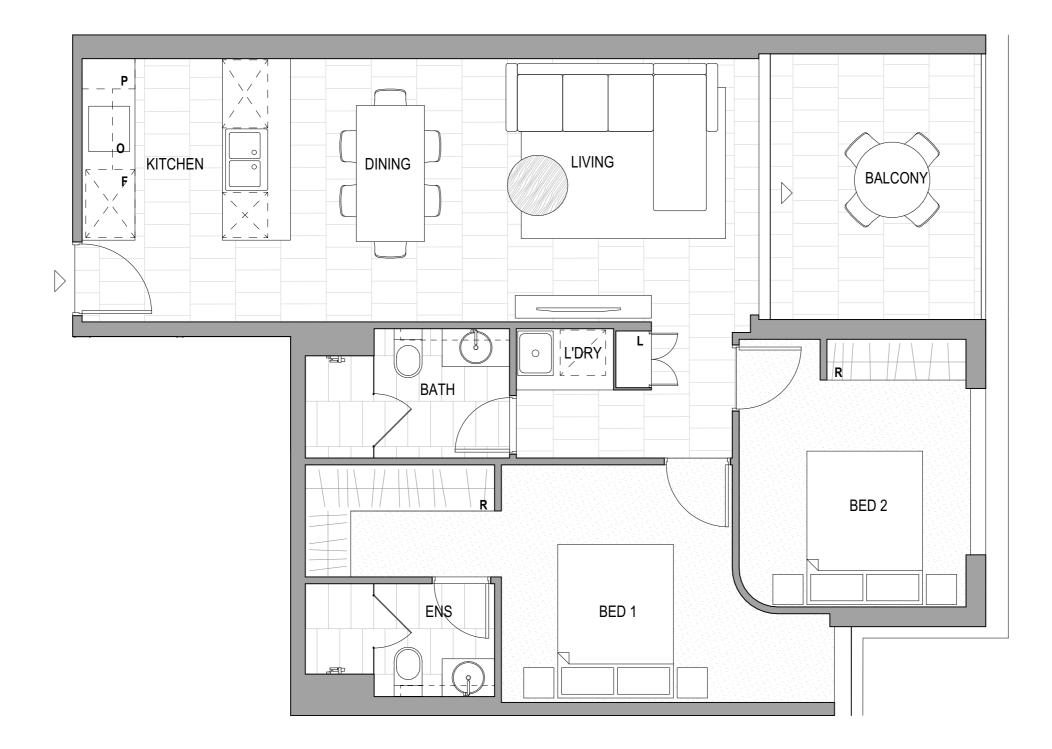

# PROPERTY

Description 2 Bed + 2 Bath + 1 Car

Floorplan Type 2C

Property Level Level 5

Aspect East

### Property Size Internal: 78sqm External: 11sqm TOTAL: 89sqm

Price \$1,060,000

#### DESCRIPTION

2 Bedroom 2 Bathroom

#### AREA

| Internal Area | 78m <sup>2</sup> |
|---------------|------------------|
| Balcony       | $IIm^2$          |
| Total         | 89m <sup>2</sup> |

#### LEGEND

- P Pantry
- F Fridge O Oven/ Cooktop
- L Linen/ Storage
- R Robe
- ∧ Balcony Access

This floorplan including furniture, fixture measurements and dimensions are approximate and for illustrative purposes only.