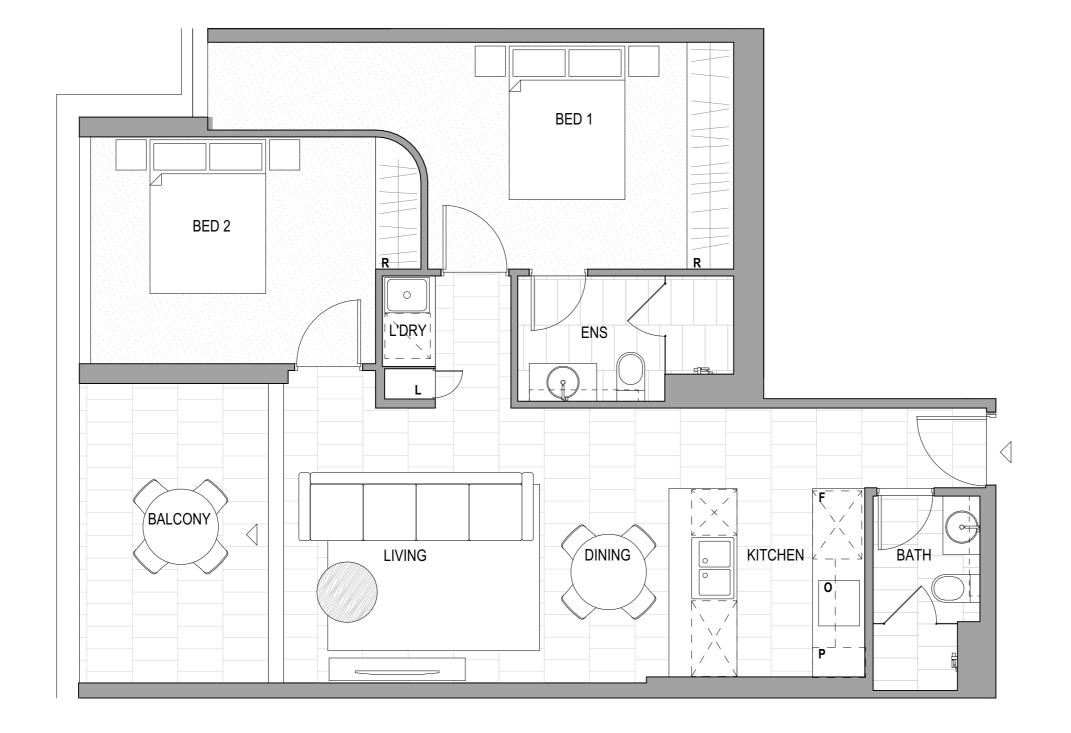

### **PROPERTY**

Description

2 Bed + 2 Bath + 1 Car

Floorplan Type

2H

**Property Level** 

Level 6

Aspect

#### DESCRIPTION

- 2 Bedroom
- 2 Bathroom

#### AREA

Internal Area 76m²
Balcony Ilm²
Total 87m²

#### LEGEND

P Pantry L Linen/ Storage
F Fridge R Robe
O Oven/ Cooktop A Balcony Access

5 M