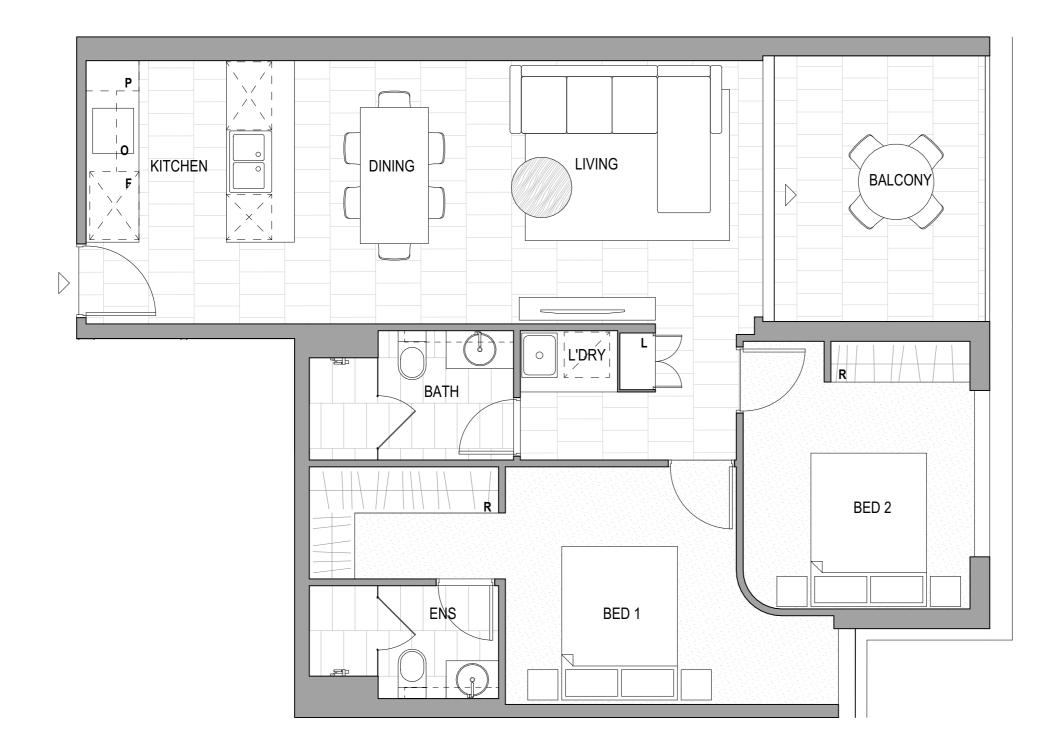

### **PROPERTY**

Description

2 Bed + 2 Bath + 1 Car

Floorplan Type

2C

**Property Level** 

Level 7

Aspect

#### DESCRIPTION

- 2 Bedroom
- 2 Bathroom

#### AREA

Internal Area 78m²
Balcony IIm²
Total 89m²

#### LEGEND

P Pantry L Linen/ Storage
F Fridge R Robe
O Oven/ Cooktop A Balcony Access

5 M