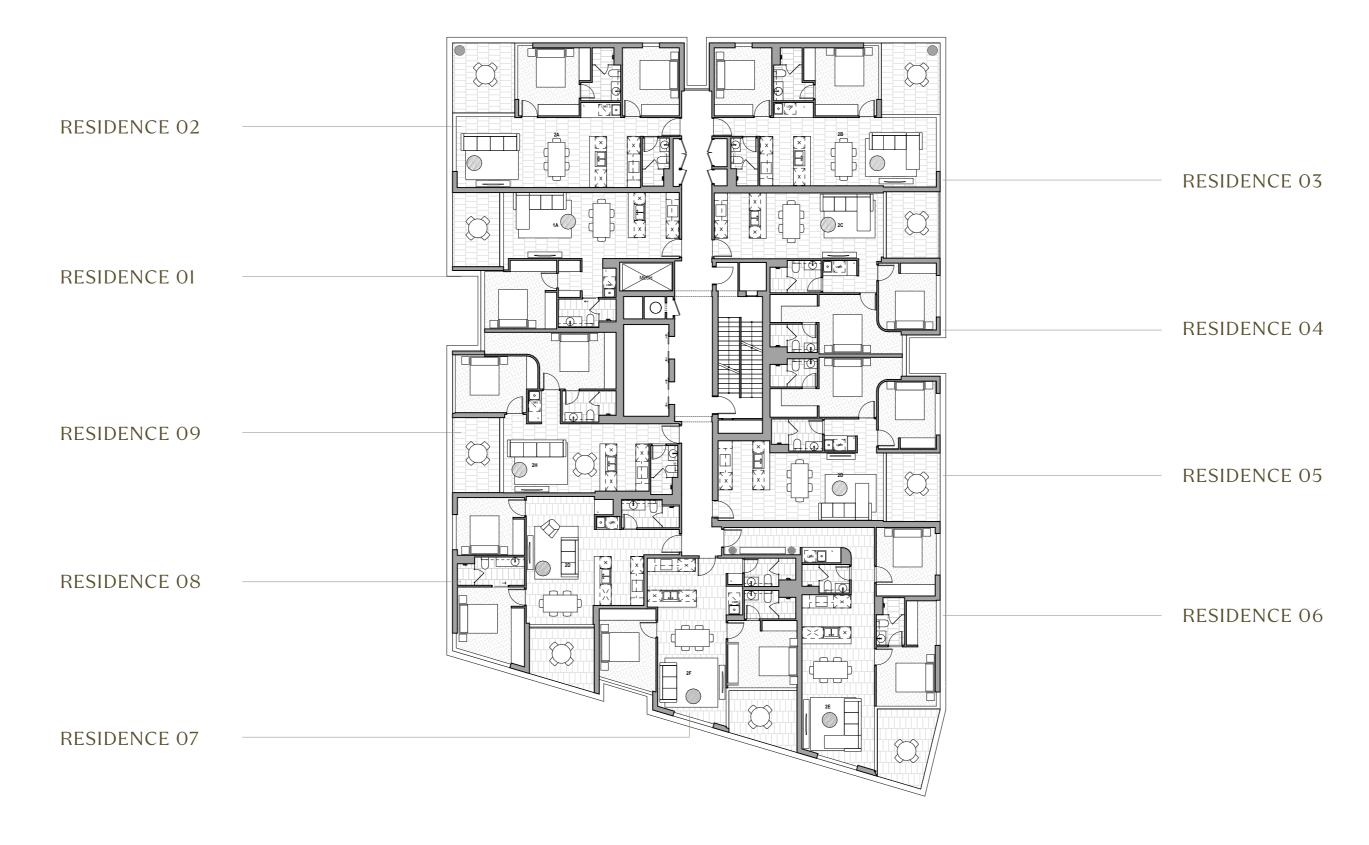

walk to South Bank

DISCLAIMER: All prices, outgoings, estimates and figures provided are estimates only and may vary. Prices include GST and are subject to change without notice. Any areas are indicative only and subject to change in accordance with the contract of sale. Any area may differ from the surveyed area of the constructed apartment due to different methods of measurement. The seller reserves the right to withdraw any apartment from sale. Three Sixty Property Group will not be liable for any damages, loss or expenses incurred by any person relying on the information contained within this website. This information is provided subject to any contract of sale and all interested parties are encouraged to undertake their own enquiries and seek independent advice before proceeding.









#### DESCRIPTION

- 2 Bedroom
- 2 Bathroom

#### AREA

Internal Area 78m²
Balcony IIm²
Total 89m²

#### RESIDENCES

304, 404, 504, 604, 704, 804, 904, 1004, 1104, 1204, 1304

#### LEGEND

P Pantry L Linen/ Storage
F Fridge R Robe
O Oven/ Cooktop A Balcony Access



5 M