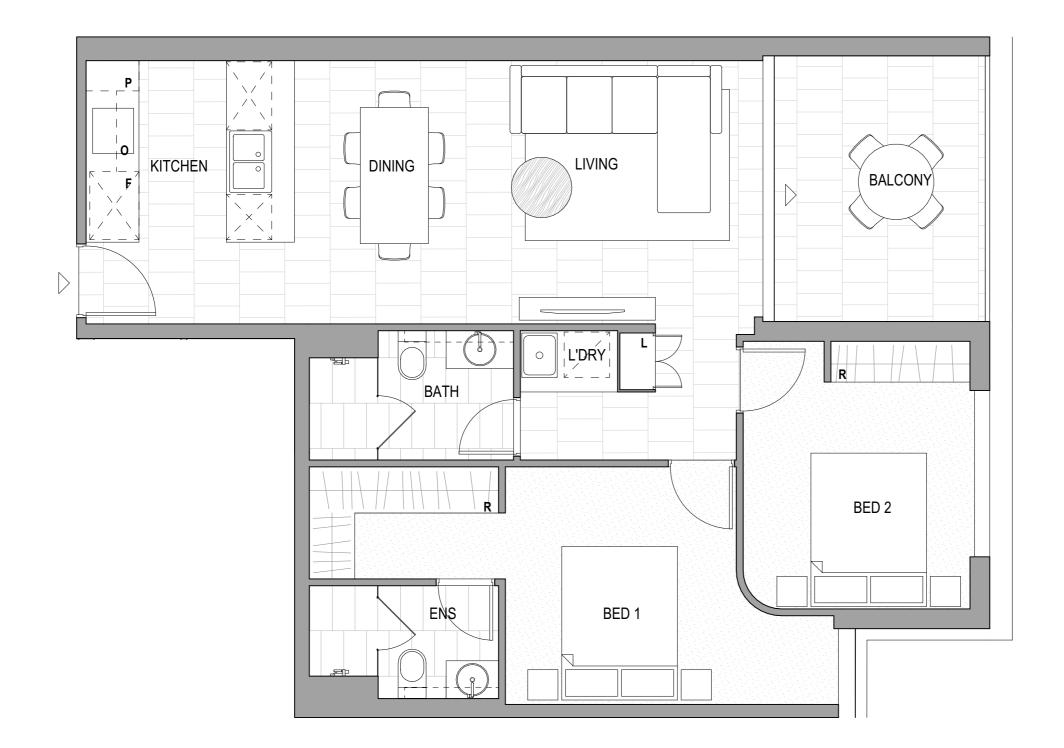

## **PROPERTY**

Description

2 Bed + 2 Bath + 1 Car

Floorplan Type

2C

**Property Level** 

Level 8

Aspect

East

**Property Size** 

Internal: 78sqm External: 11sqm TOTAL: 89sqm

Price

\$1,090,000

#### DESCRIPTION

- 2 Bedroom
- 2 Bathroom

#### AREA

Internal Area 78m²
Balcony IIm²
Total 89m²

#### LEGEND

P Pantry L Linen/ Storage
F Fridge R Robe
O Oven/ Cooktop A Balcony Access

5 M