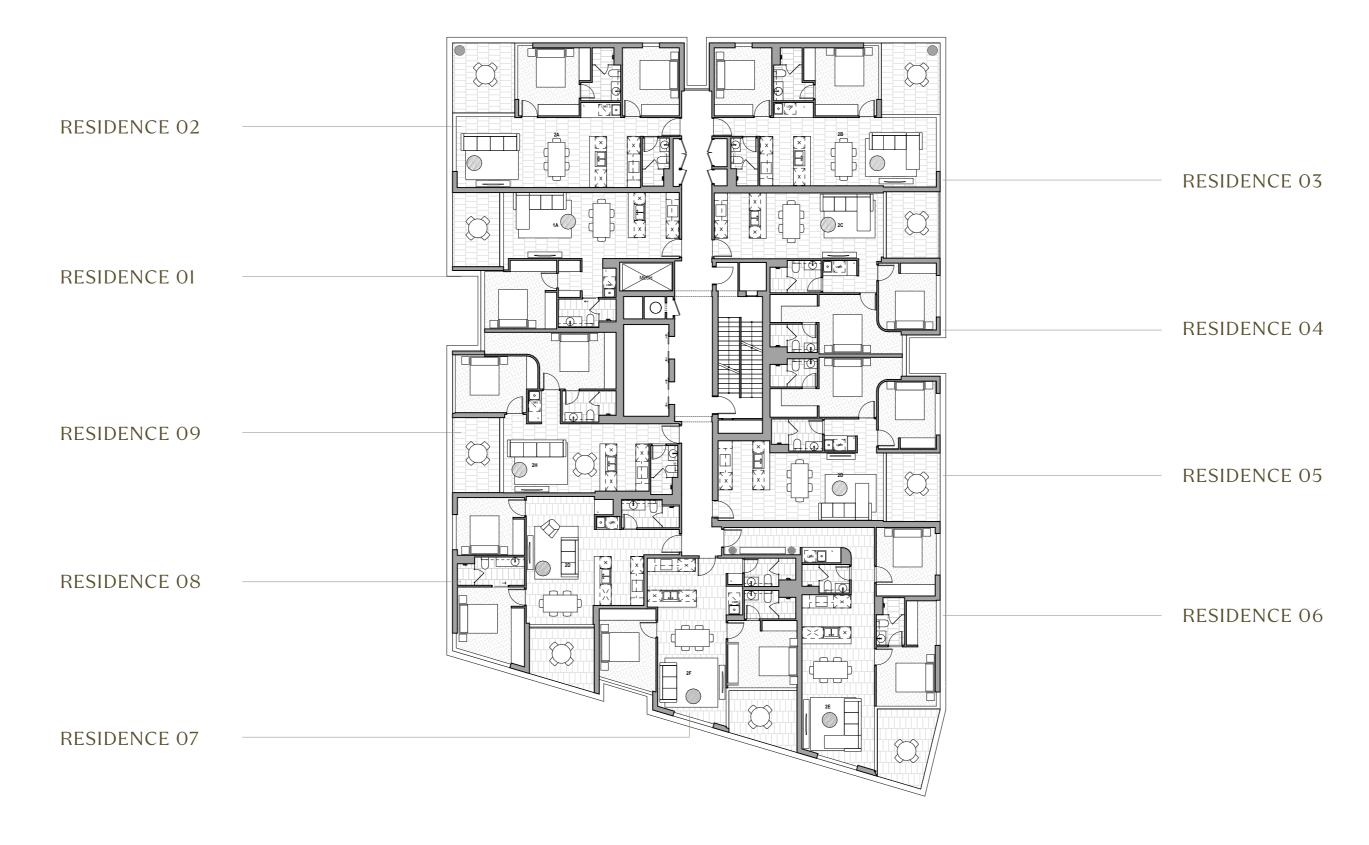

# **APARTMENT 908**

100 Leichhardt Street, Spring Hill QLD 4000

#### RESIDENCES

408, 508, 608, 708, 808, 908, 1008, 1108, 1208, 1308