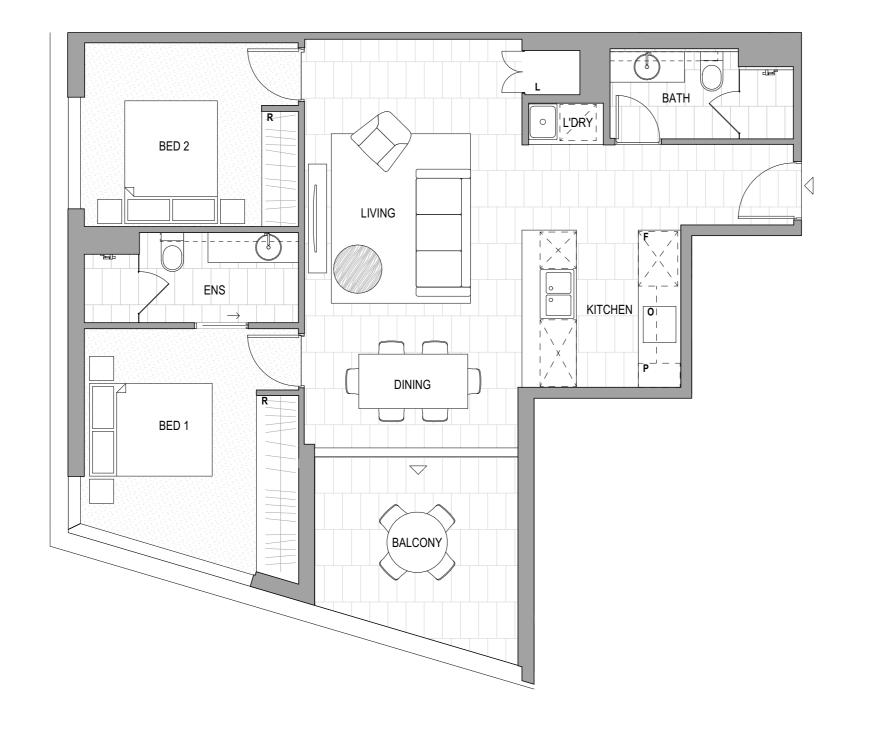

#### **PROPERTY**

Description

2 Bed + 2 Bath + 1 Car

Floorplan Type

2G

**Property Level** 

Level 9

Aspect

City (South-West)

**Property Size** 

Internal: 80sqm External: 11sqm TOTAL: 91sqm

Price

\$1,225,000

#### DESCRIPTION

- 2 Bedroom
- 2 Bathroom

#### AREA

Internal Area 80m²
Balcony IIm²
Total 9Im²

#### LEGEND

P Pantry L Linen/ Storage
F Fridge R Robe
O Oven/ Cooktop A Balcony Access

6 M