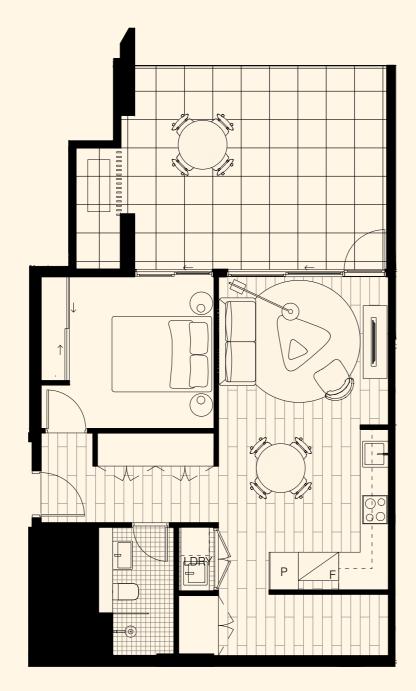

Unit No Level

| Bed      |                  |
|----------|------------------|
| Bath     |                  |
| Parking  |                  |
| Areas    |                  |
| Internal | 55m <sup>2</sup> |
| External | 26m <sup>2</sup> |
| TOTAL    | 81m <sup>2</sup> |
| Finish   |                  |
| Ash      |                  |